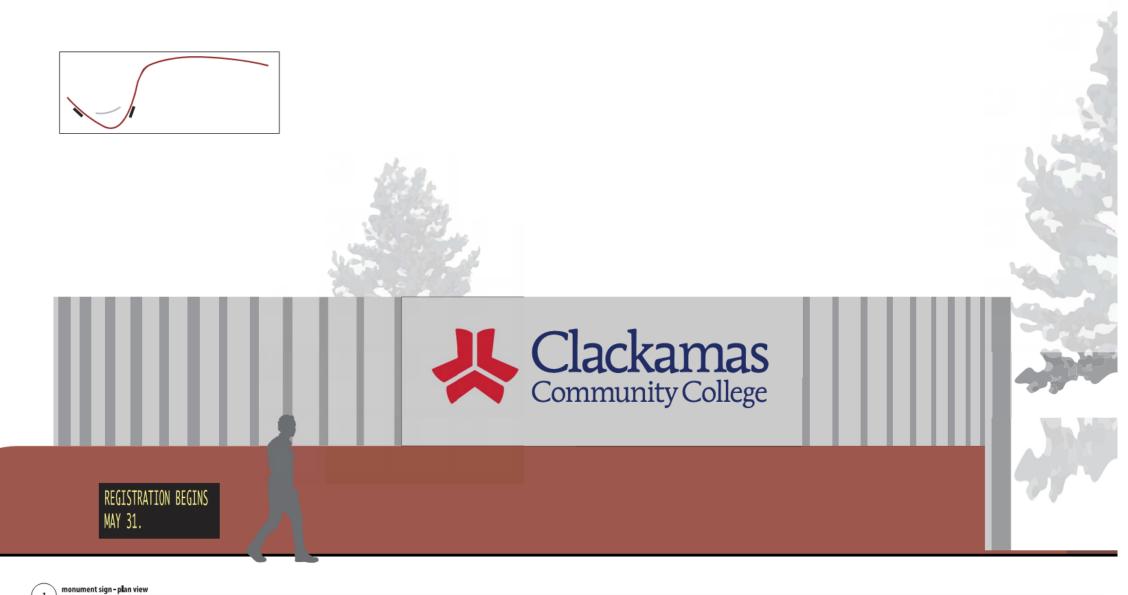

Oregon City Campus Site Signage Update winter 2021

# Training Center (T)

**New to Clackamas Community College?** Get started with our Admissions Center in Roger Rook Hall.

scale: 0.375" = 1' - 0"

Hwy 213 Design